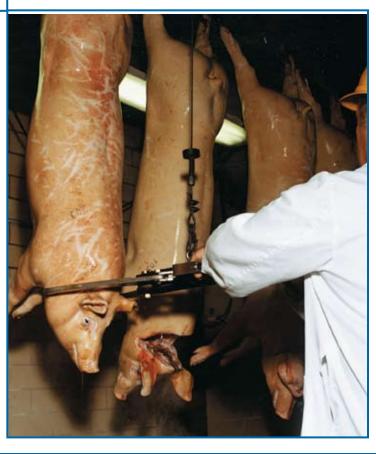

## HEAD DROPPER Model 3HD

The Jarvis Model 3HD - hydraulically powered hog or beef head dropper.

- The 3HD quickly and easily severs the head from butcher hogs, sows, boars and beef.
- Fast a single operator can handle up to 1200 hogs / hour.
- Designed for optimum handling and maneuverability.
- Robust stainless steel construction, including solid stainless steel blades and single piece clevis for best possible hygiene and low maintenance.
- Greasable pivot points for extended life.
- Anti-tie down controls for operator safety.
- Meets national and international requirements for safety and hygiene.