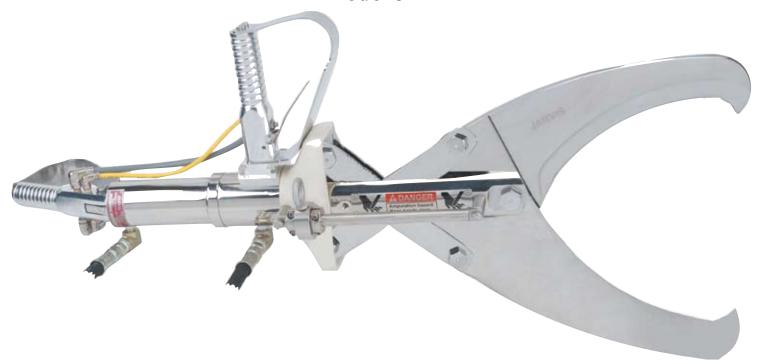

## HEAD DROPPER Model 3HD

The Jarvis Model 3HD - hydraulically powered hog or beef head dropper.

- The 3HD quickly and easily severs the head from butcher hogs, sows, boars and beef.
- Fast a single operator can handle up to 1200 hogs / hour.
- Designed for optimum handling and maneuverability.
- Robust stainless steel construction, including solid stainless steel blades and single piece clevis for best possible hygiene and low maintenance.
- Greasable pivot points for extended life.
- Anti-tie down controls for operator safety.
- Meets national and international requirements for safety and hygiene.

## HEAD DROPPER Model 3HD

| Specifications                      |               |                                          |                       |          |                    |  |
|-------------------------------------|---------------|------------------------------------------|-----------------------|----------|--------------------|--|
| Drive                               |               |                                          |                       |          | Hydraulic          |  |
| Model 3HD                           |               |                                          |                       |          |                    |  |
| Cutting Force@1800 psi (124         | bar) - inside | of blade tips                            | 135                   | 50 lbf   | 6 kN               |  |
| Cutting Cycle Time                  |               |                                          |                       |          | 1.6 sec            |  |
| Control Handles                     |               | Pneumatic or Electric Dual Anti-tie Down |                       |          |                    |  |
| Blade Opening                       | Standard      | Short                                    | Standard              |          | Short              |  |
| At Tips                             | 9.5 in        | 9.0 in                                   | 241 mm                |          | 229 mm             |  |
| Length of Cut                       | 9.5 in        | 7.45 in                                  | 241 mm                |          | 189 mm             |  |
| Overall Length                      | 43 in         | 39.5 in                                  | 1092 mm               |          | 1003 mm            |  |
| Weight                              |               |                                          | 48 lbs                |          | 21.8 kg            |  |
| Hydraulic Power Unit                |               |                                          |                       |          |                    |  |
| Motor Power                         |               |                                          | 10 hp                 |          | 7457 W             |  |
| Operating Voltage                   |               | 460 / 230 V, 3 phas                      |                       |          |                    |  |
|                                     |               | oth                                      | er voltages           | and 50 l | Iz available       |  |
| Hose Length                         |               |                                          | 16 ft                 |          | 5 m                |  |
| Oil Capacity                        |               |                                          | 30 gal                |          | 114 L              |  |
| Oil Viscosity at 100° F / 40° C     |               |                                          | 200 SUS               |          | 46 ISO             |  |
| Overall Dimensions (I x w x h)      | )             | 38 x 31.4 x 32.5 in                      |                       |          | 965 x 798 x 826 mm |  |
| Weight (without oil)                |               |                                          | 400 lbs               |          | 181 kg             |  |
| Equipment Selection and Accessories |               |                                          |                       | Ord      | ler Number         |  |
| Model 3HD                           |               |                                          |                       |          |                    |  |
| Air Triggers for Hogs               |               | Standard Blade                           |                       |          | 4022005            |  |
|                                     | Standard      | Standard Blade with Depth Gage           |                       |          | 4022012            |  |
|                                     | Ola a et      | Short Blade Short Blade with Depth Gage  |                       |          | 4022016            |  |
| Floatric Triggors for Ho            |               | · ·                                      | oth Gage<br>ard Blade |          | 4022021<br>4022011 |  |
| Electric Triggers for Hogs          |               | Blade with De                            |                       |          | 4022011            |  |
| Air Triggers for Beef               | Otaridara     |                                          | ard Blade             |          | 4022017            |  |
|                                     | Standard      | Blade with De                            |                       |          | 4022018            |  |
| Hydraulic Power Unit with hyd       |               |                                          |                       |          |                    |  |
| Air Triggers                        | 460 /         | 460 / 230 V, 3 phase, 60 Hz*             |                       |          | 4027048            |  |
| Electric Triggers                   | 460 /         | 230 V, 3 phase                           | e, 60 Hz*             |          | 4027184            |  |
| Balancer                            |               |                                          |                       |          | 4042034            |  |
| Blade                               |               | Standard Length, Hogs                    |                       |          | 1023160            |  |
|                                     |               | Short Length, Hogs                       |                       |          | 1023276            |  |
|                                     |               | Standard Length, Beef                    |                       |          | 1023300            |  |