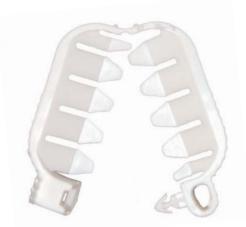

## WEASAND CLIPS

Weasand Clip for Beef - White Part No. 1012147

Weasand Clip for Beef - Blue Part No. 1012156

Weasand Clip for Beef - Black Part No. 1012181

Weasand Clip for Sheep Part No. 1012135

Rodder for Beef Part No. 4021005

Jarvis Weasand Clips - for sealing the esophagus of slaughtered stock.

- Weasand clips are designed for sealing the esophagus of slaughtered beef and sheep.
- Made of plastic in the U.S.A.
- Designed to keep the esophagus sealed tightly during processing procedures.
- Shipped in clear plastic bags for optimum hygiene and convenience.