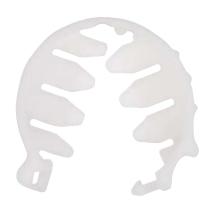

## WEASAND CLIPS

Weasand Clip for Beef - White Part No. 1012147

Weasand Clip for Beef - Blue Part No. 1012156

Weasand Clip for Beef - Black Part No. 1012181

Weasand Clip for Sheep Part No. 1012135

Rodder for Beef Part No. 4021005

Jarvis Weasand Clips - for sealing the esophagus of slaughtered stock.

- Weasand clips are designed for sealing the esophagus of slaughtered beef and sheep.
- Made of plastic in the U.S.A.
- Designed to keep the esophagus sealed tightly during processing procedures.
- Shipped in clear plastic bags for optimum hygiene and convenience.