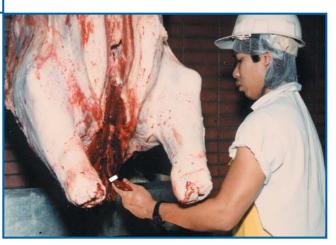

## WEASAND CLIPS

Weasand Clip for Beef - White Part No. 1012147

Weasand Clip for Beef - Blue Part No. 1012156

Weasand Clip for Beef - Black Part No. 1012181

Weasand Clip for Sheep Part No. 1012135

Rodder for Beef Part No. 4021005

Jarvis Weasand Clips - for sealing the esophagus of slaughtered stock.

- Weasand clips are designed for sealing the esophagus of slaughtered beef and sheep.
- Made of plastic in the U.S.A.
- Designed to keep the esophagus sealed tightly during processing procedures.
- Shipped in clear plastic bags for optimum hygiene and convenience.